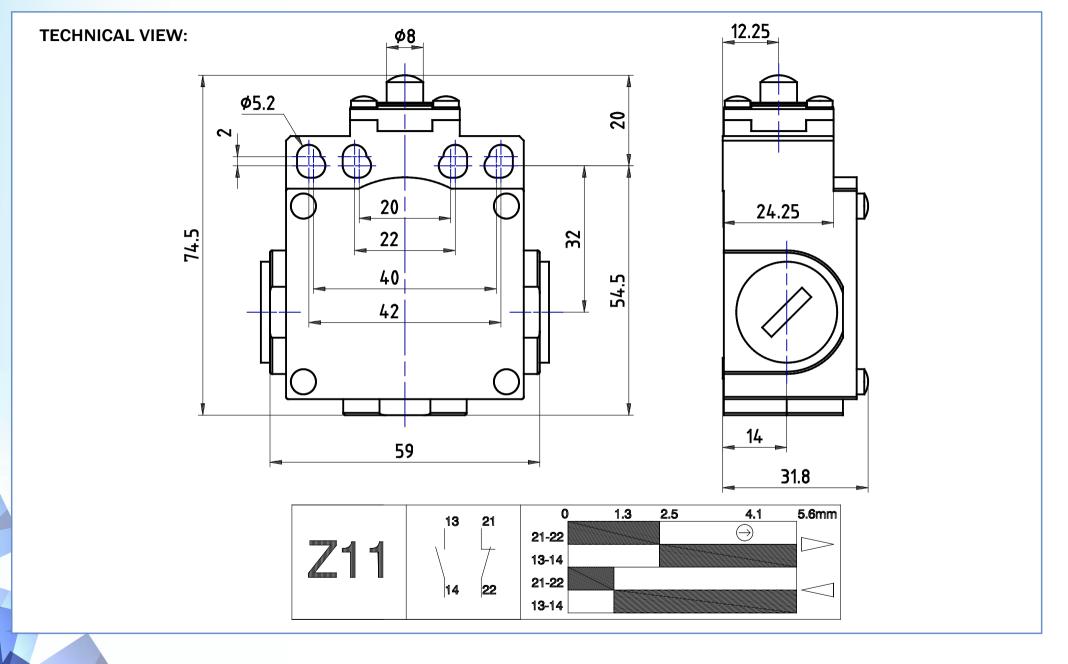

## **DETAILS:**

| Part Number                                                         | DM1F11Z11                                           |
|---------------------------------------------------------------------|-----------------------------------------------------|
| Casing Material                                                     | Painted zamak                                       |
| Width [mm]                                                          | 50                                                  |
| Electrical connections                                              | Three threaded cable inlets for PG13.5 cable glands |
| IP Degree of Protection                                             | IP66                                                |
| Actuating Head                                                      | Steel plain plunger                                 |
| Head Material                                                       | Metal Head                                          |
| Microswitch                                                         | Snap action contacts (1NO + 1NC)                    |
| Approvals                                                           | IMQ - cULus - CCC - CSA - EAC                       |
| Reference Directives                                                | LVD - 2014/35/EU                                    |
| Reference Standards                                                 | IEC 60947-5-1 / EN 60947-5-1                        |
| Operating Temperatures [°C]                                         | -25°C +70°C                                         |
| Stock Temperatures [°C]                                             | -30°C +80°C                                         |
| Protection against electric shocks (according to IEC 60536)         | Class I                                             |
| [Class]                                                             |                                                     |
| Rated Insulating Voltage Ui [V]                                     | 500                                                 |
| Pollution Degree                                                    | 3                                                   |
| Contact rating secondo UL50                                         | A300 - Q300                                         |
| Rated Impulsive Voltage Uimp [kV]                                   | 6                                                   |
| Conventional thermal current in air free Ith (θ                     | 10                                                  |
| Short circuit protection (EU                                        | 10                                                  |
| Operating currents le - AC-15 (50-60 Hz) according to IEC 60947-5-1 | 24V - 10A / 120V - 6A / 400V - 4A                   |
| DC-13 operating currents according to IEC 60947-5-1                 | 24V - 6A / 125V - 0.55A / 250V - 0.4A               |
| Switching Frequency [cycles/hour]                                   | 3600                                                |
| Resistance Between Contacts [mΩ]                                    | 25                                                  |
| Connecting Terminals                                                | M3.5 screw with cable clamp (+,-) pozidriv 2        |
| Connecting Cables Dimensions [mm²]                                  | 0.75 2.5                                            |
| Protective Conductor Terminal                                       | M3.5 screw with cable clamp (+,-) pozidriv 2        |
| Marking Terminals                                                   | According to IEC 60947-5-1                          |
| Mechanical Durability [Millions of Operations]                      | 25                                                  |
| B10d [Millions of Operations]                                       | 50                                                  |